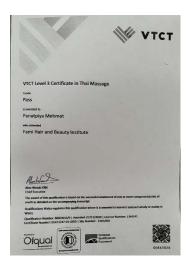

#### About Us

Soraya Chanakan Ayriss has been practising Massage Therapy for 20 years. She first started Well Being therapies in her homeland Thailand, where she learnt this ancient art. She set up ThaiGarden Therapy three years ago in Bishops Stortford and following the success decided to expand the business in the City of London.

Soraya is a qualified professional with VTCT level 3 NVQ Diploma and a member of the Ctha (Complementary Therapists Association). She holds a Hiscox General Liability insurance to the value of £7 million. Soraya has several professional qualifications including Advanced Thai Medical Therapys and Symptoms Relief Techniques.